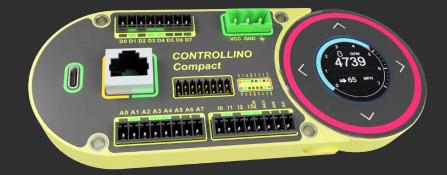

#### **Controllino NEO**

- ✓ Brand-new look
- ✓ Rock-solid Aluminium housing
- ✓ Ultra compact

A fully adaptable, industry-ready PLC, not only modular but at much less cost than other PLCs.

#### **Controllino NEO**

Creating your custom hardware solution is easy. Just pick relevant core and add-on modules and order it directly in the online store.

Pick between different I/Os, peripherals, voltages, drivers and much more.