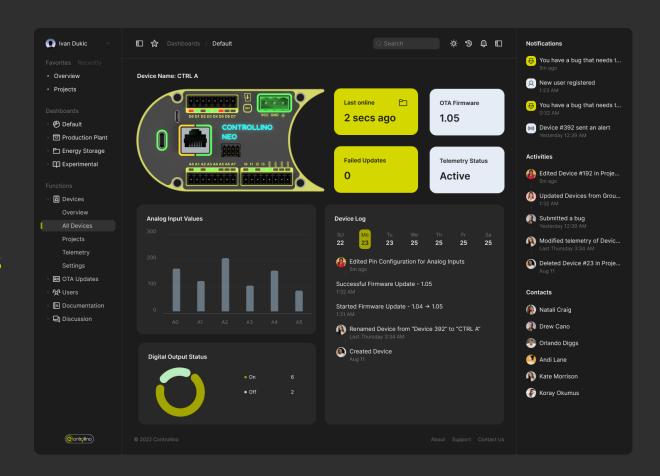

Our IoT Software - Introducing CONTROLLING OS

# These are just **some** of our **CONTROLLING OS features...**

Device and Asset Management

Secure & easy OTA Updates

Data Collection and Processing

Reliable IO handling over the cloud

Horizontal scalability and fault tolerance

Industry-level Security Standards

...and much more.