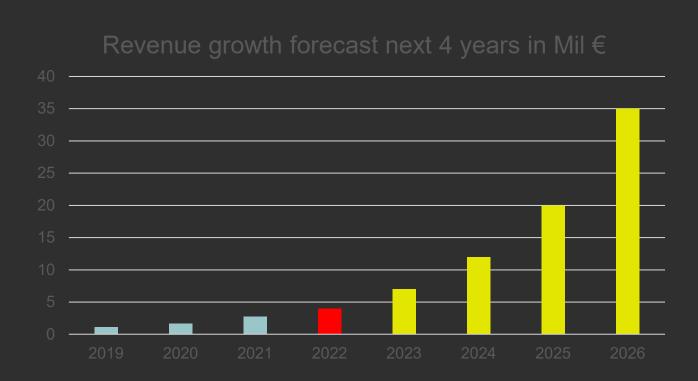

## Our revenue is **steadily growing.**

2019

EUR 1.100.000 Revenue

2020

EUR 1.700.000 Revenue

2021

EUR 2.800.000 Revenue

2022

EUR 4.000.000 Revenue

## Our natural growth rate is over 50%.