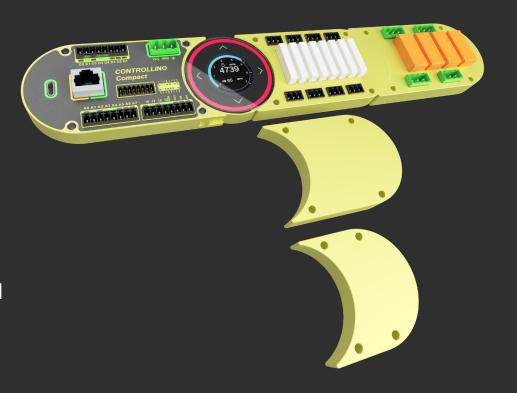

#### **Controllino NEO**

Creating your custom hardware solution is easy. Just pick relevant core and add-on modules and order it directly in the online store.

Pick between different I/Os, peripherals, voltages, drivers and much more.

### Controllino NEO

Stack it like you want!

Single-deploy, side-by-side, in series or whatever your machine or electronics box allows.

Connected over CAN & RS485.

Our IoT Software - Introducing CONTROLLING OS