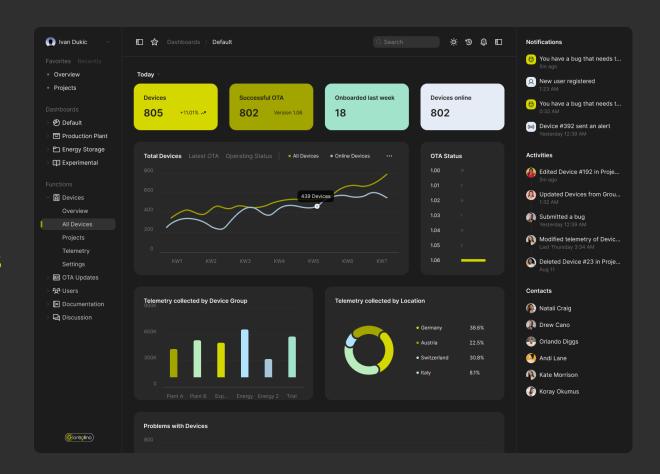

Our IoT Software - Introducing CONTROLLING OS

# These are just **some** of our **CONTROLLING OS features...**

Device and Asset Management

Secure & easy OTA Updates

Data Collection and Processing

Reliable IO handling over the cloud

Horizontal scalability and fault tolerance

Industry-level Security Standards

...and much more.